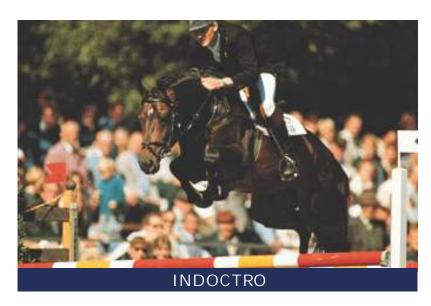

## Reference Sires - Indoctro

Here is yet another successful cross of the two Holstein C lines combining the power of Capitol I and the carefulness of Cor de la Bryère. Indoctro however is more than just an impressive pedigree, he was an international jumping star with Ulrich Kirchhoff before settling down to a stellar breeding career at the famed VDL stud.

Further in his pedigree we find Calypso I, of which 4 full brothers are also approved, just like Calypso I all of them regular sires of show jumpers and dressage performers. The dressage horse Granat from Christine Stuckelberger is out of a full sister of the dam of Calypso I. The most famous approved son of Calypso is Caprilli. Indoctro's pedigree includes many famous performance horses. He was Champion of his year at the performance test in 1993 and was given a 9 for no less than five of the test components, of which particularly the jumping components are illustrative of his value of this superstar. His canter received an 8. Indoctro is a luxury stallion, clearly showing his breeding an d displaying his extraordinary jumping manners.